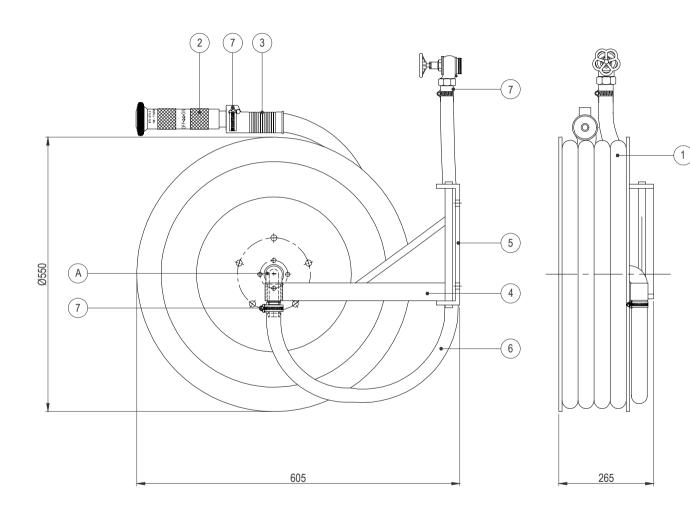

## FIRE HOSE REEL - AUTOMATIC, SWINGING ARM TYPE CABINET MOUNTED, MODEL: 25 NFH - 020A/SS-B

|             | BILL OF MATERIALS        |                     |   |  |  |
|-------------|--------------------------|---------------------|---|--|--|
| ITEM<br>NO. | DESCRIPTION              | MATERIAL            |   |  |  |
| 1.          | HOSE 1"x30 M LG.         | PVC COMPOUND        | 1 |  |  |
| 2.          | ROTARY NOZZLE - 1"       | BRASS CHROME PLATED | 1 |  |  |
| 3.          | HOSE HANDLE              | HDPE, BLACK         | 1 |  |  |
| 4.          | SWINGING ARM             | FABRICATED          | 1 |  |  |
| 5.          | BRACKET FOR SWINGING ARM | M.S PLATE           | 1 |  |  |
| 6.          | CONNECTION HOSE ASSY.    | PVC COMPOUND        | 1 |  |  |
| 7.          | HOSE CLAMP               | STAINLESS STEEL     | 5 |  |  |
| А           | HOSE REEL ASSY.          |                     | 1 |  |  |
|             |                          |                     | - |  |  |

1. ALL DIMENSIONS ARE IN mm. UNLESS OTHERWISE SPECIFIED 2. HOSE REEL ASSEMBLY COMPLIANCE TO CPR DIRECTIVE

 THE NOZZLE HAVE SHUT, JET AND SPRAY CONTROL SETTINGS
THE MINIMUM FLOW RATE OF HOSE REELS IN CHROME PLATED ROTARY NOZZLE IS 53 LPM AT 6 BAR PRESSURE